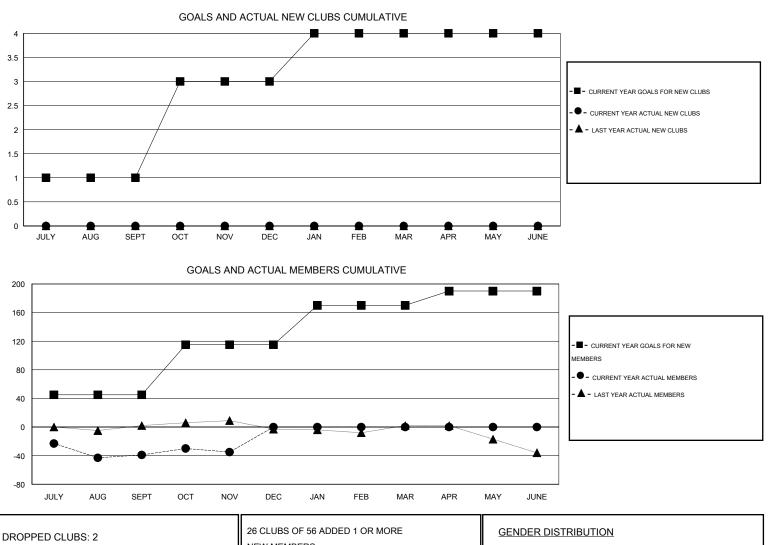

## District 4 C5

Results as of: 11/30/2014

| GMT: Gary Wo  | ong                                                                                           |                  | LOCATIO | ON CALIFORN           | IIA           |                    |                                     |                    | GMT CA 1         |
|---------------|-----------------------------------------------------------------------------------------------|------------------|---------|-----------------------|---------------|--------------------|-------------------------------------|--------------------|------------------|
|               | Clubs<br>RESULTS FOR 2014-2015<br>QUARTER NEW CLUB NEW CLUBS DROPPED NET<br>GOAL CLUBS GAIN/L |                  |         |                       |               |                    | Members                             |                    |                  |
|               | RESU                                                                                          | TS FOR 2014-2015 |         | RESULTS FOR 2014-2015 |               |                    |                                     |                    |                  |
| QUARTER       |                                                                                               | NEW CLUBS        |         | NET<br>GAIN/LOSS      | QUARTER       | NEW MEMBER<br>GOAL | CHARTER AND<br>NEW MEMBERS<br>ADDED | DROPPED<br>MEMBERS | NET<br>GAIN/LOSS |
| JULY/AUG/SEPT | 1                                                                                             | 0                | 0       | 0                     | JULY/AUG/SEPT | 45                 | 19                                  | 58                 | -39              |
| OCT/NOV/DEC   | 2                                                                                             | 0                | 2       | -2                    | OCT/NOV/DEC   | 70                 | 55                                  | 51                 | 4                |
| JAN/FEB/MAR   | 1                                                                                             | 0                | 0       | 0                     | JAN/FEB/MAR   | 55                 | 0                                   | 0                  | 0                |
| APR/MAY/JUNE  | 0                                                                                             | 0                | 0       | 0                     | APR/MAY/JUNE  | 20                 | 0                                   | 0                  | 0                |

| DROPPED CLUBS: 2                    |                | 26 CLUBS OF 56 ADDED 1 OR MORE<br>NEW MEMBERS   | GENDER DISTE                             | <u>RIBUTION</u><br>965 (61.66%) |     |
|-------------------------------------|----------------|-------------------------------------------------|------------------------------------------|---------------------------------|-----|
| DROPPED MEMBERS                     |                |                                                 | FEMALE                                   | 600 (38.34%)                    |     |
| DECEASED<br>CLUB CANCELLED<br>OTHER | 10<br>26<br>73 | CLICK HERE FOR HEALTH<br>ASSESSMENT DATA        | FAMILY UNIT MEMBERS<br>HEAD OF HOUSEHOLD |                                 |     |
| TOTAL                               | 109            | richt 0044 Liene Ohrheiteterstieret All Distant | NON-HEAD OF HOUSE                        |                                 | 181 |